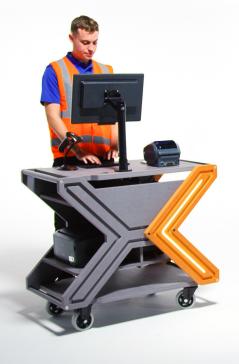

## Our large scale everyday workstation

The everyday mobile workstation range offers a robust solution that pays for itself.

The **MWS950** has ample space for your hardware and additional equipment. Multi-level storage for packing totes and spare labels.

## **Advantages**

- Rugged mobile workstation
- On-board power (240 volts) available to run your IT equipment
- Hot swappable lithium batteries
- > Multi level storage
- > Fast return on investment
- PC tray and VESA monitor mounts