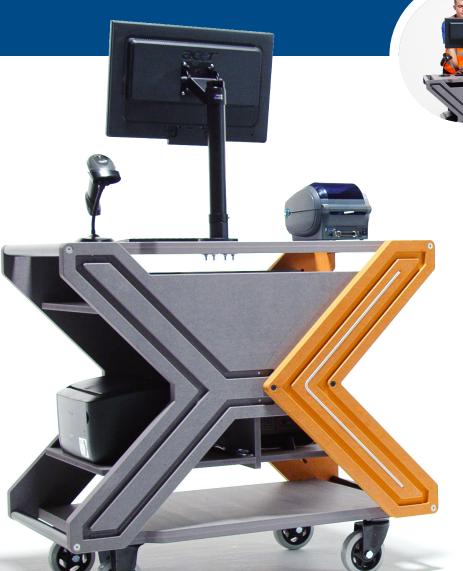

## Our large scale everyday workstation

The everyday mobile workstation range offers a robust solution that pays for itself.

The **MWS950** has ample space for your hardware and additional equipment. Multi-level storage for packing totes and spare labels.

## **Advantages**

- Rugged mobile workstation
- On-board power (240 volts) available to run your IT equipment
- Hot swappable lithium batteries
- > Multi level storage
- > Fast return on investment
- PC tray and VESA monitor mounts