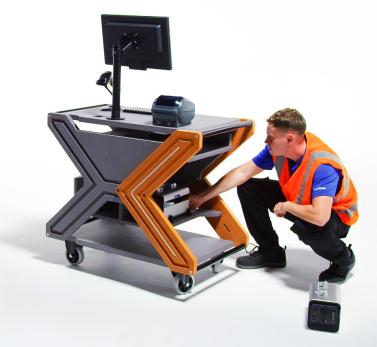

## Our large scale everyday workstation

The everyday mobile workstation range offers a robust solution that pays for itself.

The **MWS950** has ample space for your hardware and additional equipment. Multi-level storage for packing totes and spare labels.

## **Advantages**

- Rugged mobile workstation
- On-board power (240 volts) available to run your IT equipment
- Hot swappable lithium batteries
- > Multi level storage
- > Fast return on investment
- PC tray and VESA monitor mounts